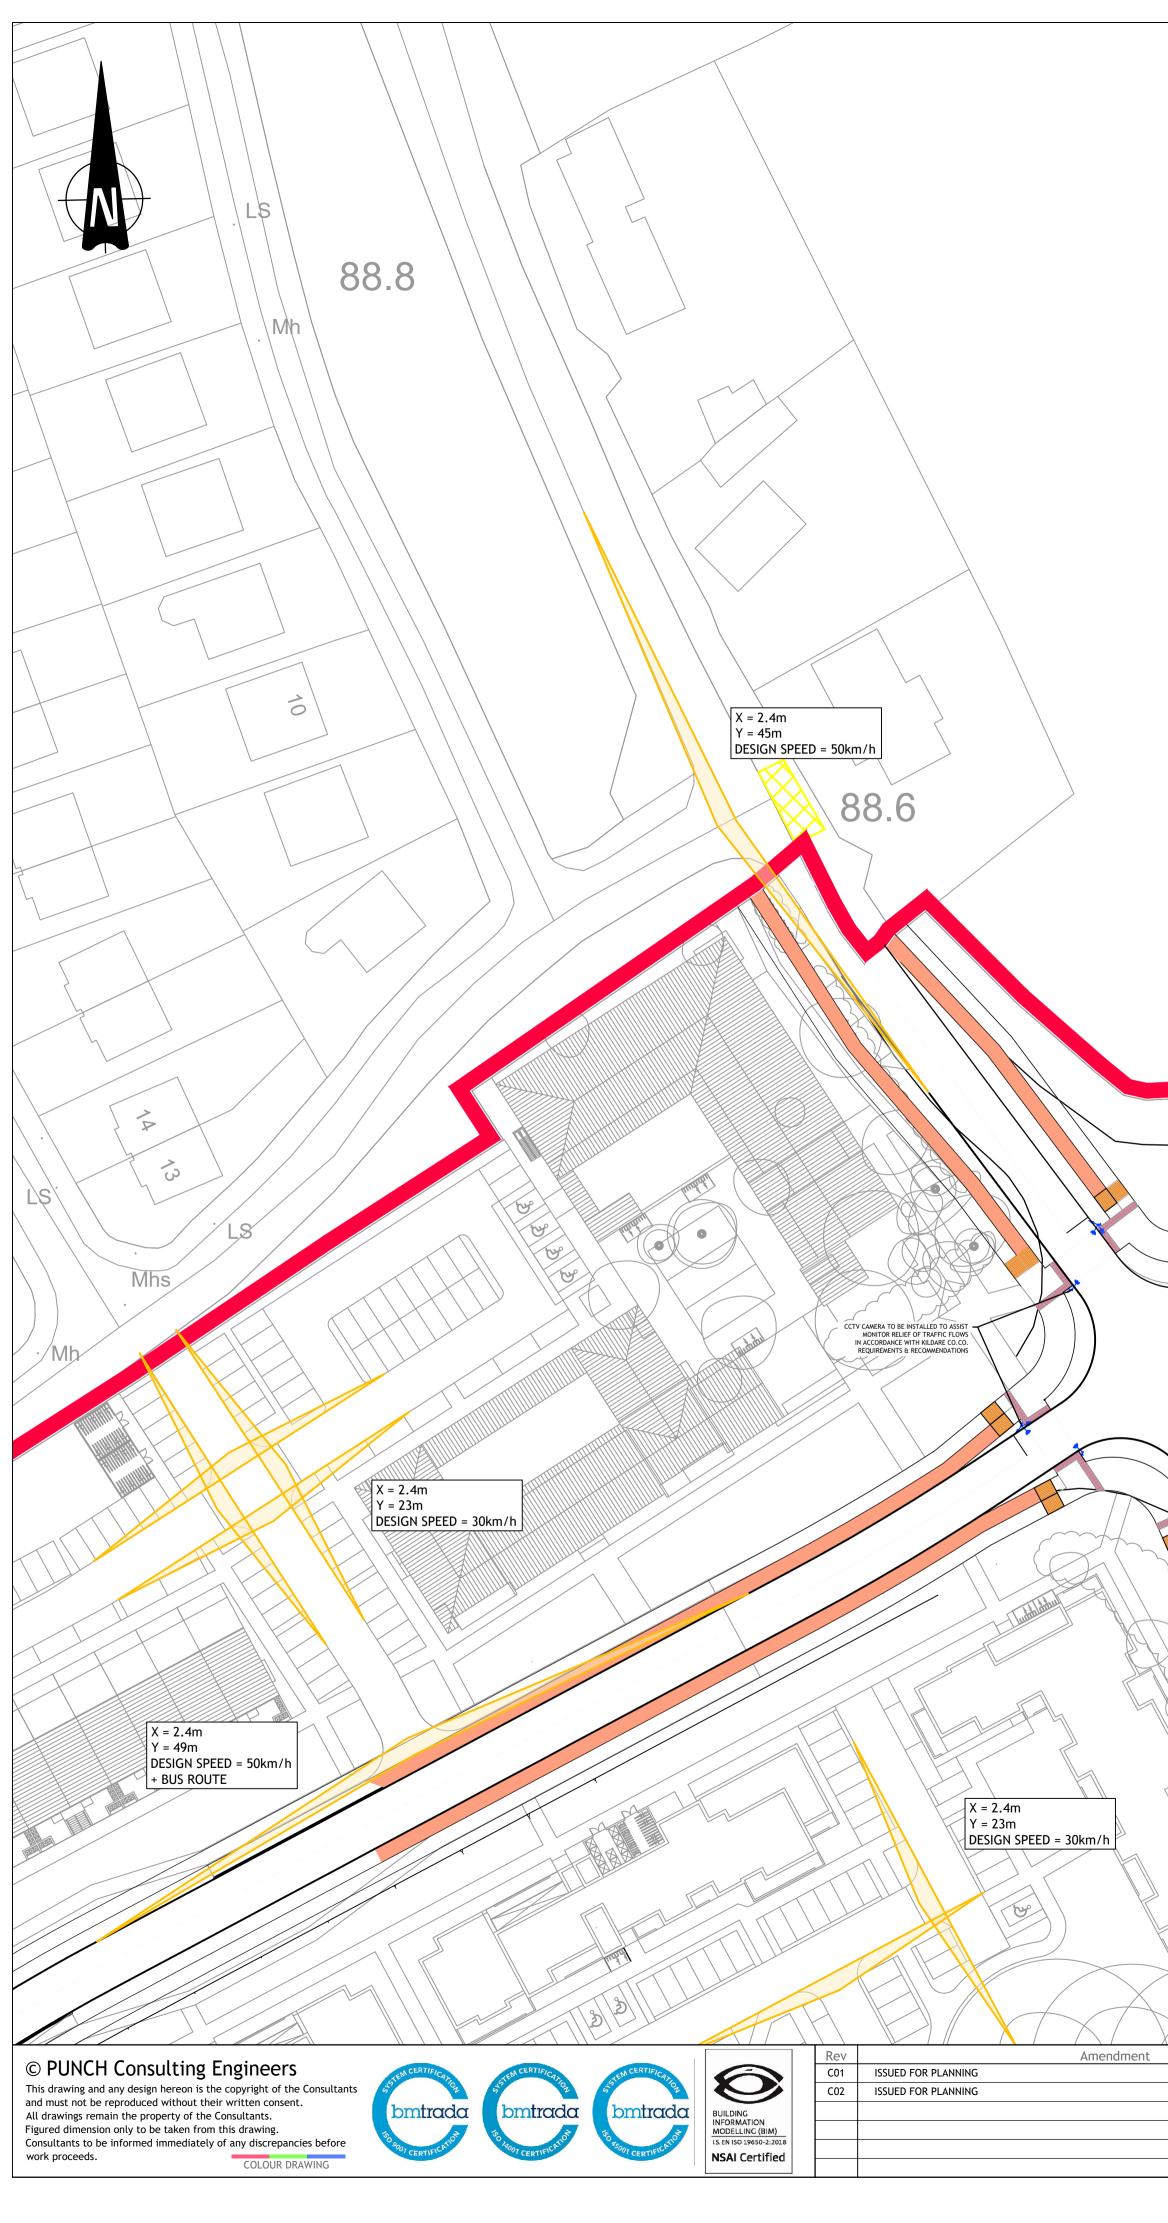

NOTES: 1. VISIBILITY SPLAYS AT JUNCTIONS ASSESSED IN ACCORDANCE WITH SECTION 4.4.5 AND TABLE 4.2 OF THE DESIGN MANUAL URBAN ROADS AND STREETS 2019

97 Henry Street, Limerick, V94 YC2H t +353 61 221 200 | w punchconsulting.com

| GREAT CONNELL SHD, NEWBRIDGE           |                              |                     |                                |           |  |  |  |
|----------------------------------------|------------------------------|---------------------|--------------------------------|-----------|--|--|--|
| Title: VISIBILITY SIGHTLINES - SHEET 5 |                              |                     |                                |           |  |  |  |
| Drawn:                                 | Date drawn:                  | Technician Check:   | Engineer Check:                | Approved: |  |  |  |
| IB Skoric                              | 2021-06-10                   | PJM                 | JT                             | LB        |  |  |  |
| Project No:<br>192229                  | Model Ref:<br>192229-PUNCH-> | XX-XX-M2-C-0625     | Drawing Status:<br>A0 PLANNING |           |  |  |  |
| Scale @ A1:<br><b>1:500</b>            | Document No:<br>192229-PL    | Revision No:<br>CO2 |                                |           |  |  |  |